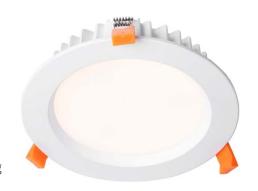

## 40W SMD DOWNLIGHT KIT (DL4001D)TC

## **Product Features**

- C-Bus compatible
- Adopt anti-glare diffuser
- Commercial grade quality and design
- Made with LM-80 certified SMD LED chips
- Long life-span with low power consumption
- With separate driver and Australian standard plug