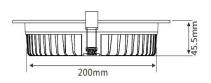

## **Technical Specification**

| Model          | DL4001D-TC          |  |
|----------------|---------------------|--|
| Watts          | 40W                 |  |
| Input Voltage  | AC 240V 50/60Hz     |  |
| LED Chip       | High Lumens SMD LED |  |
| Colour Temp.   | 3000K /4000K /6000K |  |
| Lumens Output  | 3500lm-3600lm       |  |
| CRI            | Ra>80               |  |
| Beam Angle     | 90°                 |  |
| Size           | ø228 * H45.5mm      |  |
| Cutout         | ø200-215mm          |  |
| IP Grade       | IP 40               |  |
| Dimmable       | Yes (Triac Dimming) |  |
| Dimming Range  | 3~100%              |  |
| Housing Colour | White               |  |
|                |                     |  |